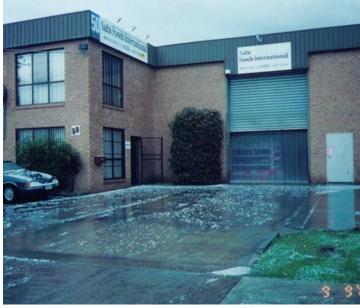

### Our story

1950

Our parent company was established and had started to manufacture spices

1999

Sabrini Foods (FKA Sabi Foods), a family-owned business was established in Melbourne and started to import spices in Australia