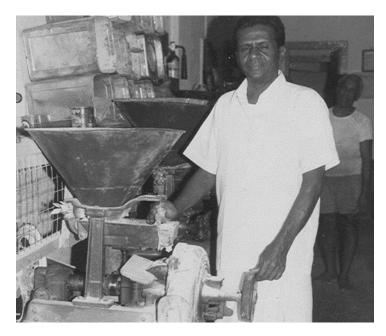

### Our story

1950

Our parent company was established and had started to manufacture spices

1999

Sabrini Foods (FKA Sabi Foods), a family-owned business was established in Melbourne and started to import spices in Australia