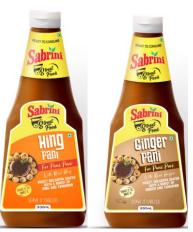

# Dry Foods - Beverages

| Sabrini – Beverages                      | Available Sizes |
|------------------------------------------|-----------------|
| Alphonso Mango Masala Water - <b>New</b> | 6x930ml         |
| Ginger Pani                              | 6x930ml         |
| Garlic Pani                              | 6x930ml         |
| Green Apple Masala Water - <b>New</b>    | 6x930ml         |
| Guava Chilli Water - New                 | 6x930ml         |
| Golgappa Pani                            | 6x930ml         |
| Hing Pani                                | 6x930ml         |
| Imli Pani                                | 6x930ml         |
| Jaljeera Pani                            | 6x930ml         |
| Kala Khatta Water - <b>New</b>           | 6x930ml         |
| Mixed Tangy Fruit Water - New            | 6x930ml         |
| Pomogranate Chatpat Water - <b>New</b>   | 6x930ml         |
| Spiced Raw Mango Pani - <b>New</b>       | 6x930ml         |
| Spicy Mint Water - New                   | 6x930ml         |
|                                          |                 |