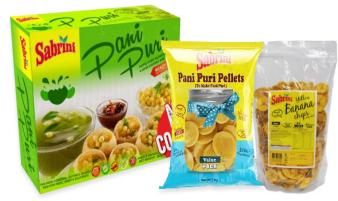

# Dry Foods - Snacks

Dry Foods

| Sabrini – Snacks             |        | Available Sizes  |
|------------------------------|--------|------------------|
| Banana Chips                 | Plain  | 8x500g           |
|                              | Masala | 5x400g           |
|                              | Pepper | 7x500g           |
| Bhel Mix                     |        | 10x400g          |
| Bhel Puri Kit                |        | 10x500g          |
| Boondhi (Salted)             |        | 10x500g          |
| Farali Bhel Kit - <b>New</b> |        | 10x500g          |
| Magic Golgappa Kit           |        | 16x320g          |
| Makhana (Foxnut) Bhel Kit    |        | 10x400g          |
| Masala Boondhi               |        | 10x500g          |
| Methi Para                   |        | 11x500g          |
| Nylon Sev                    |        | 10x500g          |
| Pani Puri Kit                |        | 12x280g          |
| Papdi (Puri)                 |        | 10x500g          |
| Pudina Boondi                |        | 28x500g          |
| Puri Pellets                 |        | 18x500g, 9x1kg   |
| Sev                          |        | 14x500g, 28x500g |