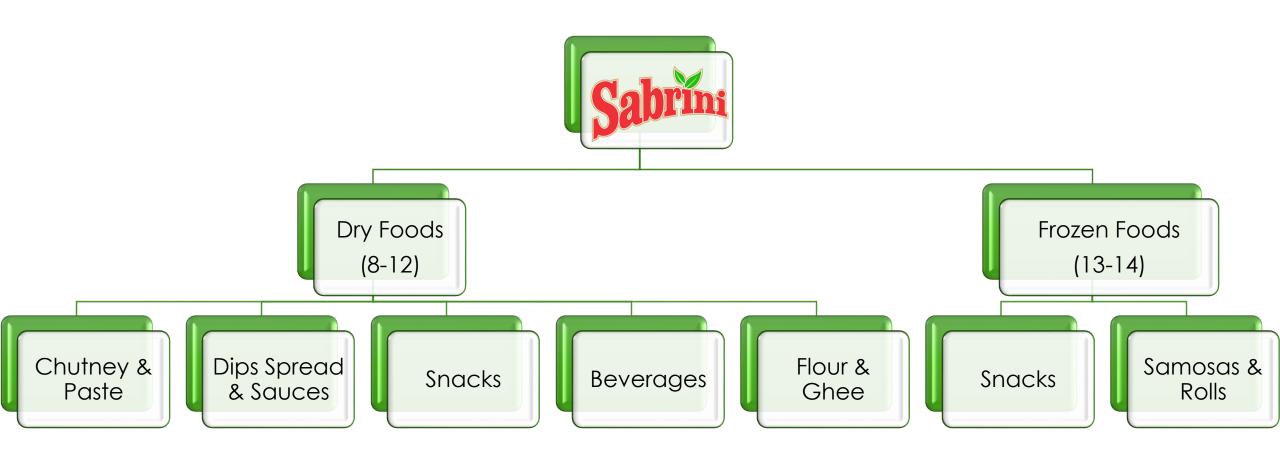

### Index

## Dry Foods – Chutney & Paste

| Sabrini – Chutneys             | Available Sizes |
|--------------------------------|-----------------|
| Alphonso Mango Chutney         | 12x425g         |
| Bhelpuri Chutney               | 12x340g         |
| Coriander Mint Chutney         | 12x310g         |
| Date and Tamarind Chutney      | 12x330g         |
| Desi Green Chutney             | 12x310g         |
| Green Chilli Chutney           | 12x280g         |
| Hot Chilli Garlic Chutney      | 12x340g         |
| Hot & Tangy Mango Chutney      | 12x465g         |
| Khatti Mitthi Tamarind Chutney | 12x400g         |
| Mint Chutney                   | 12x310g         |
| Mango Chutney Hot              | 12x350g         |
| Mango Chutney Sweet            | 12x350g         |
| Pani Puri Concentrate          | 12x350g         |
| Samosa Chutney                 | 12x360g         |
| Sabrini – Pastes & Pappad      | Available Sizes |
| Garlic Paste                   | 12x300g, 6x800g |
| Ginger Paste                   | 12x300g, 6x800g |
| Ginger Garlic Paste            | 12x300g, 6x800g |
| Fried Onion Paste              | 6x800g          |
| Pappadums - New                | 12x6x100g       |

# Dry Foods - Dips, Spreads & Sauces

Dry Foods

| Available Sizes |
|-----------------|
| 12x390g         |
| 12x340g         |
| 12x x350g       |
| Available Sizes |
| 12x500g         |
| 12x425g         |
| 12x465g         |
| 12x475g         |
| Available Sizes |
| 12x1kg          |
| Available Sizes |
| 6x400g          |
| 6x400g          |
| 6x400g          |
| 6x400g          |
|                 |

# Dry Foods - Snacks

Dry Foods

| Sabrini – Snacks             |        | Available Sizes  |
|------------------------------|--------|------------------|
| Banana Chips                 | Plain  | 8x500g           |
|                              | Masala | 5x400g           |
|                              | Pepper | 7x500g           |
| Bhel Mix                     |        | 10x400g          |
| Bhel Puri Kit                |        | 10x500g          |
| Boondhi (Salted)             |        | 10x500g          |
| Farali Bhel Kit - <b>New</b> |        | 10x500g          |
| Magic Golgappa Kit           |        | 16x320g          |
| Makhana (Foxnut) Bhel Kit    |        | 10x400g          |
| Masala Boondhi               |        | 10x500g          |
| Methi Para                   |        | 11x500g          |
| Nylon Sev                    |        | 10x500g          |
| Pani Puri Kit                |        | 12x280g          |
| Papdi (Puri)                 |        | 10x500g          |
| Pudina Boondi                |        | 28x500g          |
| Puri Pellets                 |        | 18x500g, 9x1kg   |
| Sev                          |        | 14x500g, 28x500g |

# Dry Foods - Beverages

| Sabrini – Beverages                      | Available Sizes |
|------------------------------------------|-----------------|
| Alphonso Mango Masala Water - <b>New</b> | 6x930ml         |
| Ginger Pani                              | 6x930ml         |
| Garlic Pani                              | 6x930ml         |
| Green Apple Masala Water - <b>New</b>    | 6x930ml         |
| Guava Chilli Water - New                 | 6x930ml         |
| Golgappa Pani                            | 6x930ml         |
| Hing Pani                                | 6x930ml         |
| Imli Pani                                | 6x930ml         |
| Jaljeera Pani                            | 6x930ml         |
| Kala Khatta Water - <b>New</b>           | 6x930ml         |
| Mixed Tangy Fruit Water - New            | 6x930ml         |
| Pomogranate Chatpat Water - <b>New</b>   | 6x930ml         |
| Spiced Raw Mango Pani - <b>New</b>       | 6x930ml         |
| Spicy Mint Water - New                   | 6x930ml         |
|                                          |                 |

# Dry Foods - Flour & Ghee

| Sabrini – Ghee                | Available Sizes                    |
|-------------------------------|------------------------------------|
| Ghee (Product of New Zealand) | 12x400ml, 8x850ml, 6x1660ml, 10ltr |

| Sabrini Atta       | Available Sizes |
|--------------------|-----------------|
| Sharbati Gold Atta | 2x10kg          |

| Sabrini – Jaggery     | Available Sizes |
|-----------------------|-----------------|
| Jaggery Powder        | 20x500g         |
| Sabrini Jaggery Cubes | 15x1kg          |

### Frozen Foods – Snacks

Dry Foods

| Sabrini – Snacks        | Available Sizes                        |
|-------------------------|----------------------------------------|
| Aloo Tikki              | 4x7x320g(40gx8pcs), 12x1kg(40gx25pcs)  |
| Amritsari Tikki         | 12x720g (60gx12pcs)                    |
| Entertainment Pack      | 4x2x768g (24gx32pcs)                   |
| Hara Bhara Kebab        | 12x360g(30gx12pcs), 28x360g(30gx12pcs) |
| Onion Bhajii            | 4x7x320g(40gx8pcs)                     |
| Railway Cutlet          | 16x480g(60gx8pcs), 12x720g(60gx12pcs)  |
| Snack Pack              | 4x1200g(30gx40pcs)                     |
| Vada Pav                | 4x4x400g(100gx4pcs)                    |
| Veg Shammi Kebab        | 12x360g(30gx12pcs)                     |
| Veggie Burger           | 24x480g(80gx6pcs)                      |
| Veggie Fingers          | 16x450g(30gx15pcs)                     |
| Veg Puff -New           | 4x4x600g(100gx6pcs)                    |
| Paneer Puff- <b>New</b> | 4x4x600g(100gx6pcs)                    |

### Frozen Foods – Samosa & Rolls

| Sabrini – Samosa                | Available Sizes         |
|---------------------------------|-------------------------|
| Channa Chat Samosa              | 4x1875g (75gx25pcs)     |
| Chilli Milli Samosa             | 20x660g (22gx30pcs)     |
| Cocktail Samosa                 | 4x4x500g (13.89gx36pcs) |
| Paneer Tikka Samosa             | 4x1500g (75gx20pcs)     |
|                                 | 12x600g (75gx8pcs)      |
| Pocket Samosa                   | 12x800g                 |
| Potli Samosa                    | 12x450g (30gx15pcs)     |
| Punjabi Asli Extra Hot Samosa   | 4x1875g (75gx25pcs)     |
| Punjabi Asli Hot & Spicy Samosa | 4x1500g (75gx20pcs)     |
| Punjabi Asli Samosa             | 8x1500g (75gx20pcs)     |
| Punjabi Samosa                  | 8x1125g (45gx25pcs)     |

| Sabrini – Rolls      | Available sizes |
|----------------------|-----------------|
| Bollywod Potato Roll | 2X12X200g       |
| Channa Masala Roll   | 2X12X200g       |
| Kathi Roll           | 2X12X200g       |
| Taka Tak Roll        | 2X12X200g       |