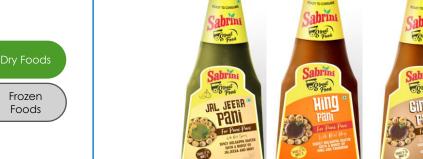

# Dry Foods - Beverages

| Sabrini – Beverages                      | Available Sizes |
|------------------------------------------|-----------------|
| Alphonso Mango Masala Water - <b>New</b> | 6x930ml         |
| Ginger Pani                              | 6x930ml         |
| Garlic Pani                              | 6x930ml         |
| Green Apple Masala Water - <b>New</b>    | 6x930ml         |
| Guava Chilli Water - New                 | 6x930ml         |
| Golgappa Pani                            | 6x930ml         |
| Hing Pani                                | 6x930ml         |
| Imli Pani                                | 6x930ml         |
| Jaljeera Pani                            | 6x930ml         |
| Kala Khatta Water - <b>New</b>           | 6x930ml         |
| Mixed Tangy Fruit Water - New            | 6x930ml         |
| Pomogranate Chatpat Water - <b>New</b>   | 6x930ml         |
| Spiced Raw Mango Pani - <b>New</b>       | 6x930ml         |
| Spicy Mint Water - New                   | 6x930ml         |
|                                          |                 |